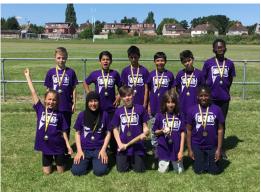

The application of PE skills learnt over the years was particularly evident with the Holbrook Rounders team!

The team, due to them becoming the Champions of the Coventry West Tournament, meant that they qualified to play in the School Games Finals. They were one of 15 other rounders team from across the region to qualify. So, on Friday the School team went to Warwick University along with 800 other children from across the region, taking part in a range of different sports.

At the Tournament, the team played really well and were fantastic ambassa-

dors, not just for Holbrook School but for Coventry west schools and for all our families in our community.

After playing and winning 6 matches! the team walked away in 1st place having won the Gold Medal.

It was a fantastic achievement and so a HUGE well done to the team!

Mrs McCarthy