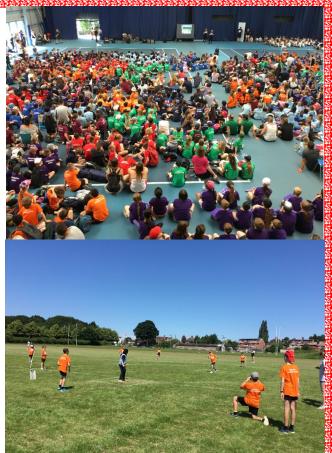

The application of PE skills learnt over the years was particularly evident with the Holbrook Rounders team!

The team, due to them becoming the Champions of the Coventry West Tournament, meant that they qualified to play in the School Games Finals. They were one of 15 other rounders team from across the region to qualify. So, on Friday the School team went to Warwick University along with 800 other children from across the region, taking part in a range of different sports.

After the opening ceremony, the teams took to the fields. Over the course of the day, Holbrook pupils played 6 of the top rounders teams in the area. To make it to the finals, all teams had to either win or be the runners up in their area finals, having beaten lots of schools along their way.